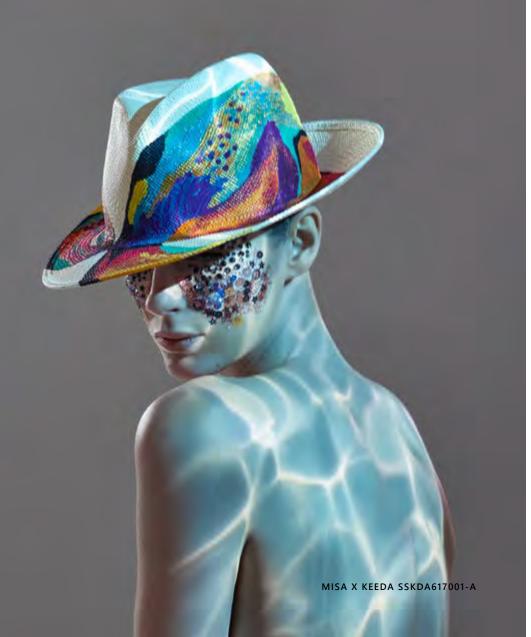

This season includes a unique collaborative collection of panama hats hand painted by artist Keeda Oikawa, which are beautifully crafted for the true individual.

# MISA X KEEDA OIKAWA COLLABORATION

SSKDA617001-A
Asymmetric fedora in off white panama hand painted with multi colour flowers

SSKDA617001-B
Asymmetric fedora in off white panama hand painted with feather motif