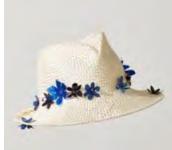

# MISA X KEEDA OIKAWA COLLABORATION

SSKDA617001-A
Asymmetric fedora in off white panama hand painted with multi colour flowers

SSKDA617001-B
Asymmetric fedora in off white panama hand painted with feather motif

SSKDA617001-C
Asymmetric fedora in off white panama hand painted with butterfly motif

SSKDA617001-D
Asymmetric fedora in off white panama hand painted as blue and black coral reef

SSKDA617002-E Asymmetric fedora in black panama hand painted with feather motif