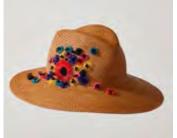

SANDRA SSLUX71739
Asymmetric fedora in tan panama, decorated with a beaded applique of fleur de mars

WAVERLY SSLUX71740
Floppy wide brimmed fedora in white panama, decorated with a sequin applique of bird of paradise

NERIDA SSLUX71741 Floppy wide brimmed fedora in tan panama, decorated with coral reef embroidery