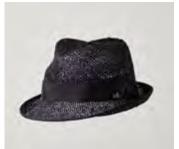

MUIR SSALL71711 Miniature trilby in dark navy sinamay and black crinoline, with an ecliptic of gold pearls

MIRA SSALL71712
Miniature coolie in knotted sisal,
with black silk satin bow and
spotted veil

THAMES SSALL71713 Miniature trilby in black sinamay, with frayed grosgrain ribbons, embroidered with pearls and spotted veil