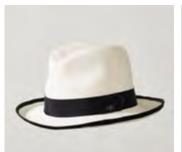

CORAL SSLUX71728
Tall fedora in black fishnet straw,
decorated with a beaded applique of
fleur de mars

FELICITY SSLUX71729 Tall fedora in white panama,

FRANCOISE SSLUX71730 Tall fedora in natural jute straw, decorated with coral reef embroidery with grosgrain ribbon and embellished with spotted veil