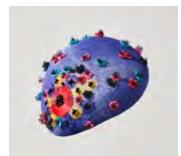

# SS17 ALLURE COLLECTION

DORY SSALL71707

Beret in royal blue sinamay, decorated with scattered coral reef embroidery

DORY SSALL71707

Beret in black sinamay,
decorated with scattered coral
reef embroidery

FREIGHTS SSALL71708
Wavy disc headdress in aqua sinamay, scattered with curled sequin flowers