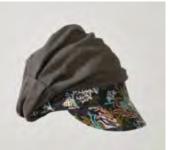

### SS17 ESSENTIALS COLLECTION

RACQUEL SS717001 Asymmetric draped cap in black linen, with mh logo

RACQUEL SS717001 Asymmetric draped cap in a combination of Khaki linen and Liberty coral camo print, with mh logo

RACQUEL SS717001 Asymmetric draped cap in a combination of Navy linen and Liberty print, with mh logo

LUCA SS717004 Paper braid Fedora in off white, with reversible metallic leather band

LUCA SS717004 Paper braid fedora in off white and navy combination with reversible metallic leather band