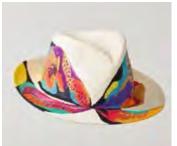

This season includes a unique collaborative collection of panama hats hand painted by artist Keeda Oikawa, which are beautifully crafted for the true individual.

# MISA X KEEDA OIKAWA COLLABORATION

SSKDA617001-A
Asymmetric fedora in off white panama hand painted with multi colour flowers

SSKDA617001-B
Asymmetric fedora in off white panama hand painted with feather motif