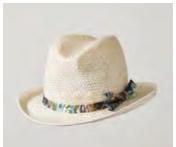

This season includes a unique collaborative collection of panama hats hand painted by artist Keeda Oikawa, which are beautifully crafted for the true individual.

# MISA X KEEDA OIKAWA COLLABORATION

SSKDA617001-A
Asymmetric fedora in off white panama hand painted with multi colour flowers

SSKDA617001-B
Asymmetric fedora in off white panama hand painted with feather motif

SSKDA617001-C
Asymmetric fedora in off white panama hand painted with butterfly motif

SSKDA617001-D
Asymmetric fedora in off white panama hand painted as blue and black coral reef

SSKDA617002-E Asymmetric fedora in black panama hand painted with feather motif

SSKDA617002-F Asymmetric fedora in black panama hand painted with orange tropical flower

SSKDA617002-G Asymmetric fedora in black panama hand painted as under water world

SSKDA617002-H Asymmetric fedora in black panama hand painted as a bird of paradise