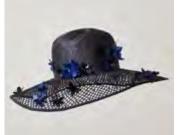

ANEMONE SSALL71709
Royal blue coral headdress in frayed crinoline, florescent tip in orange and yellow, scattered goose feathers

SIREN SSALL71710

Heart shaped headdress in black sinamay and crinoline, silk satin bows finished with arrowhead quill