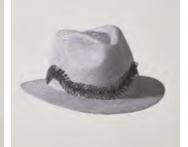

WADE SSLUX61761 Trilby in black fishnet straw, black leather and grosgrain band, mh logo

BAILEY SSLUX61766
Topper in a grey ramie straw,
with a coral camouflage Liberty print
bow-tie, mh logo

HUDSON SSLUX61767 Oversized fedora in natural ramie straw, with a Liberty print bow tie, mh logo

VENICE SSLUX61768 Fedora in grey ramie straw, with a frayed denim grosgrain band, mh logo

CASPIAN SSLUX61762 Large ring-top pork-pie hat in black ramie straw, with a black leather braid, mh logo

MARSH SSLUX61763
Asymmetric fedora in natural jute straw, with a contrasting frayed denim grosgrain band, mh logo

RIVER SSLUX61764

Tall fedora in black fishnet straw, with a cotton galloon braid, mh logo

HAYDEN SSLUX61769
Topper in natural fishnet straw,
with a black, gold and white braid,
mh logo

HAYDEN SSLUX61769
Topper in black fishnet straw, with a black and silver braid, mh logo

**ARNO SSLUX61770**Trilby in tan panama, with a black, gold and white braid, mh logo

**RIVER SSLUX61764**Tall fedora in natural fishnet straw, with a cotton galloon braid, mh logo

ADRIAN SSLUX61765 Asymmetric top hat in black ramie straw, with a black leather braid, mh logo