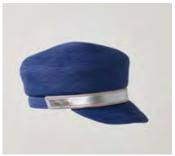

# SS17 ALLURE COLLECTION

DORY SSALL71707

Beret in royal blue sinamay, decorated with scattered coral reef embroidery

DORY SSALL71707

Beret in black sinamay,
decorated with scattered coral
reef embroidery

FREIGHTS SSALL71708
Wavy disc headdress in aqua sinamay, scattered with curled sequin flowers