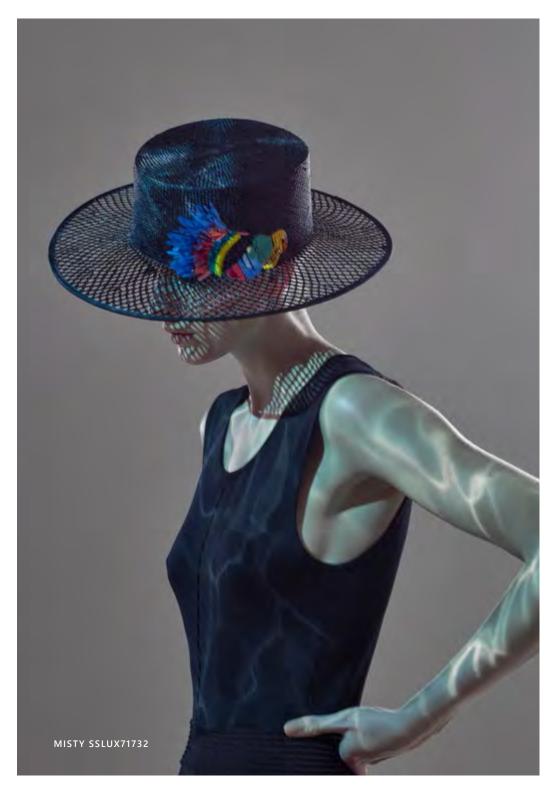

BAY SSLUX71731 Tall fedora in grey ramie straw, draped in French lace and veiling

MISTY SSLUX71732 Wide brimmed boater in natural wicker sisal, with sequin applique of bird of paradise

MISTY SSLUX71732 Wide brimmed boater in black wicker sisal, with sequin applique of bird of paradise