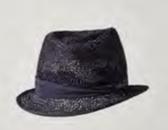

CORAL SSLUX71728
Tall fedora in black fishnet straw,
decorated with a beaded applique of
fleur de mars

FELICITY SSLUX71729 Tall fedora in white panama,

FRANCOISE SSLUX71730 Tall fedora in natural jute straw, decorated with coral reef embroidery with grosgrain ribbon and embellished with spotted veil