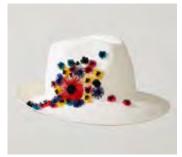

corated with a sequin applique of bird of paradise



BROOK SSLUX71721 Wide brimmed fedora in natural wicker sisal, draped in honeycomb veiling and sequin flowers



JENNIFER SSLUX717122 Wide brimmed fedora in knotted sisal, decorated with coral reef embroidery



SOFIA SSLUX71723 Wide brimmed fedora in grey ramie straw, scattered with curled sequin flowers



LAKE SSLUX71724 Fedora in tan panama, draped in French lace



RANA SSLUX71725
Fedora in grey panama, with a cascading crystal feather chain



SANDY SSLUX71726 Wide brimmed cloche in natural wicker sisal, draped in French lace



CASCADE SSLUX71727 Wide brimmed cloche in black wicker sisal, scattered with curled sequin flowers



CORAL SSLUX71728
Tall fedora in black fishnet straw,
decorated with a beaded applique of
fleur de mars



FELICITY SSLUX71729 Tall fedora in white panama,



FRANCOISE SSLUX71730 Tall fedora in natural jute straw, decorated with coral reef embroidery with grosgrain ribbon and embellished with spotted veil



BAY SSLUX71731 Tall fedora in grey ramie straw, draped in French lace and veiling



MISTY SSLUX71732 Wide brimmed boater in natural wicker sisal, with sequin applique of bird of paradise



MISTY SSLUX71732 Wide brimmed boater in black wicker sisal, with sequin applique of bird of paradise



OCEANE SSLUX71733 Asymmetric fedora in sea green ramie straw, wrapped with a frayed denim grosgrain ribbon and honeycomb veil



MARINA SSLUX71734 Boater in black fishnet straw, wrapped with a frayed grosgrain ribbon and spotted veil



MARINA SSLUX71734 Boater in natural fishnet straw, wrapped wit