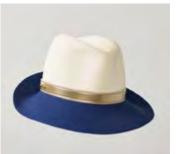

RANA SSLUX71725
Fedora in grey panama, with a cascading crystal feather chain

SANDY SSLUX71726 Wide brimmed cloche in natural wicker sisal, draped in French lace

CASCADE SSLUX71727 Wide brimmed cloche in black wicker sisal, scattered with curled sequin flowers