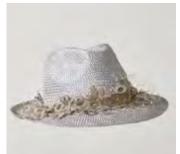

ANEMONE SSALL71709
Royal blue coral headdress in frayed crinoline, florescent tip in orange and yellow, scattered goose feathers

SIREN SSALL71710

Heart shaped headdress in black sinamay and crinoline, silk satin bows finished with arrowhead quill