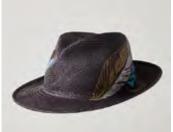

# MISA X KEEDA OIKAWA COLLABORATION

SSKDA617001-A
Asymmetric fedora in off white panama hand painted with multi colour flowers

SSKDA617001-B
Asymmetric fedora in off white panama hand painted with feather motif

SSKDA617001-C
Asymmetric fedora in off white panama hand painted with butterfly motif

SSKDA617001-D
Asymmetric fedora in off white panama hand painted as blue and black coral reef

SSKDA617002-E Asymmetric fedora in black panama hand painted with feather motif

SSKDA617002-F Asymmetric fedora in black panama hand painted with orange tropical flower

SSKDA617002-G Asymmetric fedora in black panama hand painted as under water world

SSKDA617002-H Asymmetric fedora in black panama hand painted as a bird of paradise