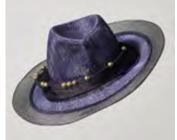

MUIR SSALL71711 Miniature trilby in dark navy sinamay and black crinoline, with an ecliptic of gold pearls

MIRA SSALL71712
Miniature coolie in knotted sisal,
with black silk satin bow and
spotted veil

THAMES SSALL71713 Miniature trilby in black sinamay, with frayed grosgrain ribbons, embroidered with pearls and spotted veil