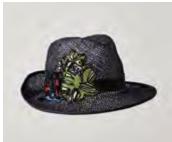

SSKDA617001-C
Asymmetric fedora in off white panama hand painted with butterfly motif

SSKDA617001-D
Asymmetric fedora in off white panama hand painted as blue and black coral reef

SSKDA617002-E Asymmetric fedora in black panama hand painted with feather motif

SSKDA617002-F Asymmetric fedora in black panama hand painted with orange tropical flower

SSKDA617002-G Asymmetric fedora in black panama hand painted as under water world

SSKDA617002-H Asymmetric fedora in black panama hand painted as a bird of paradise