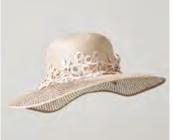

# SS17 ALLURE COLLECTION

DORY SSALL71707

Beret in royal blue sinamay, decorated with scattered coral reef embroidery

DORY SSALL71707

Beret in black sinamay,
decorated with scattered coral
reef embroidery

FREIGHTS SSALL71708
Wavy disc headdress in aqua sinamay, scattered with curled sequin flowers