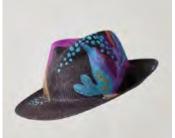

# MISA X KEEDA OIKAWA COLLABORATION

SSKDA617001-A
Asymmetric fedora in off white panama hand painted with multi colour flowers

SSKDA617001-B
Asymmetric fedora in off white panama hand painted with feather motif

SSKDA617001-C
Asymmetric fedora in off white panama hand painted with butterfly motif

SSKDA617001-D
Asymmetric fedora in off white panama hand painted as blue and black coral reef

SSKDA617002-E Asymmetric fedora in black panama hand painted with feather motif