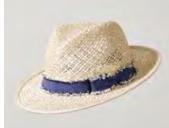

JENNIFER SSLUX717122 Wide brimmed fedora in knotted sisal, decorated with coral reef embroidery

SOFIA SSLUX71723 Wide brimmed fedora in grey ramie straw, scattered with curled sequin flowers

LAKE SSLUX71724 Fedora in tan panama, draped in French lace