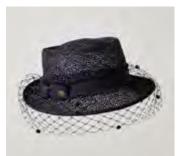

# SS17 ALLURE COLLECTION

DORY SSALL71707

Beret in royal blue sinamay, decorated with scattered coral reef embroidery

DORY SSALL71707

Beret in black sinamay,
decorated with scattered coral
reef embroidery

FREIGHTS SSALL71708
Wavy disc headdress in aqua sinamay, scattered with curled sequin flowers