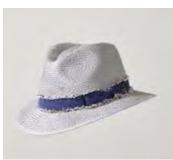

# SS17 LADIES LUX COLLECTION

HALEY SSLUX71720
Wide brimmed fedora in sea green ramie straw, decorated with a sequin applique of bird of paradise

BROOK SSLUX71721 Wide brimmed fedora in natural wicker sisal, draped in honeycomb veiling and sequin flowers