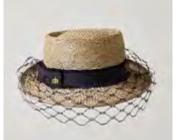

# SS17 LADIES LUX COLLECTION

HALEY SSLUX71720
Wide brimmed fedora in sea green ramie straw, decorated with a sequin applique of bird of paradise

BROOK SSLUX71721 Wide brimmed fedora in natural wicker sisal, draped in honeycomb veiling and sequin flowers