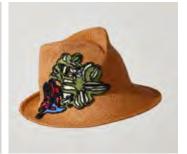

SSKDA617001-C
Asymmetric fedora in off white panama hand painted with butterfly motif

SSKDA617001-D
Asymmetric fedora in off white panama hand painted as blue and black coral reef

SSKDA617002-E Asymmetric fedora in black panama hand painted with feather motif

SSKDA617002-F Asymmetric fedora in black panama hand painted with orange tropical flower

SSKDA617002-G Asymmetric fedora in black panama hand painted as under water world

SSKDA617002-H Asymmetric fedora in black panama hand painted as a bird of paradise