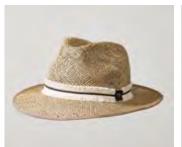

SANDRA SSLUX71739
Asymmetric fedora in tan panama, decorated with a beaded applique of fleur de mars

WAVERLY SSLUX71740
Floppy wide brimmed fedora in white panama, decorated with a sequin applique of bird of paradise

NERIDA SSLUX71741 Floppy wide brimmed fedora in tan panama, decorated with coral reef embroidery