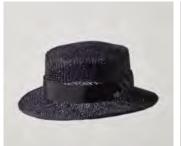

WADE SSLUX61761 Trilby in black fishnet straw, black leather and grosgrain band, mh logo

BAILEY SSLUX61766
Topper in a grey ramie straw,
with a coral camouflage Liberty print
bow-tie, mh logo

HUDSON SSLUX61767 Oversized fedora in natural ramie straw, with a Liberty print bow tie, mh logo

BLAKE SSLUX61772 Bowler in black ramie straw, with a black and silver braid, mh logo