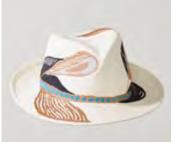

# SS17 LADIES LUX COLLECTION

HALEY SSLUX71720
Wide brimmed fedora in sea green ramie straw, decorated with a sequin applique of bird of paradise

BROOK SSLUX71721 Wide brimmed fedora in natural wicker sisal, draped in honeycomb veiling and sequin flowers