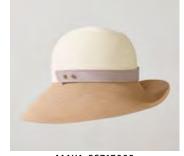

### SS17 ESSENTIALS COLLECTION

RACQUEL SS717001 Asymmetric draped cap in black linen, with mh logo

RACQUEL SS717001 Asymmetric draped cap in a combination of Khaki linen and Liberty coral camo print, with mh logo

RACQUEL SS717001 Asymmetric draped cap in a combination of Navy linen and Liberty print, with mh logo

LUCA SS717004 Paper braid Fedora in off white, with reversible metallic leather band

LUCA SS717004 Paper braid fedora in off white and navy combination with reversible metallic leather band