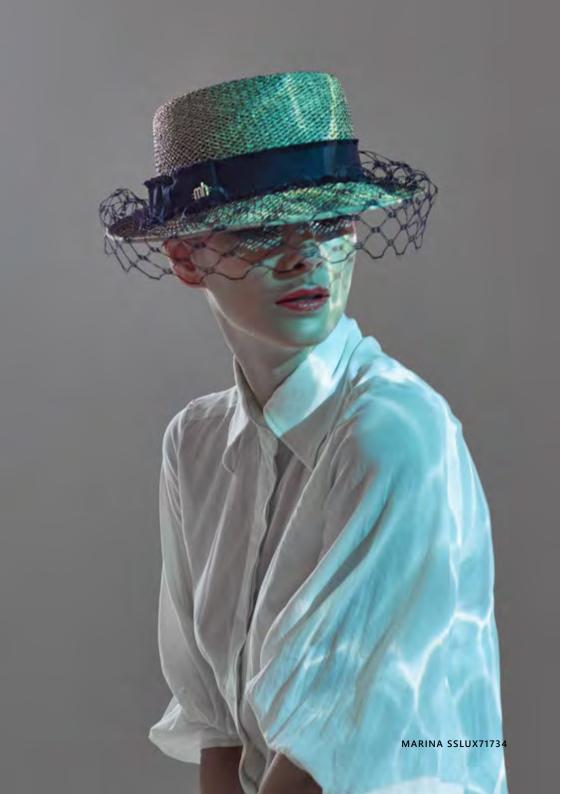

embroidery with grosgrain ribbon and embellished with spotted veil



BAY SSLUX71731 Tall fedora in grey ramie straw, draped in French lace and veiling



MISTY SSLUX71732 Wide brimmed boater in natural wicker sisal, with sequin applique of bird of paradise



MISTY SSLUX71732 Wide brimmed boater in black wicker sisal, with sequin applique of bird of paradise



OCEANE SSLUX71733 Asymmetric fedora in sea green ramie straw, wrapped with a frayed denim grosgrain ribbon and honeycomb veil



MARINA SSLUX71734 Boater in black fishnet straw, wrapped with a frayed grosgrain ribbon and spotted veil



MARINA SSLUX71734 Boater in natural fishnet straw, wrapped with a frayed grosgrain ribbon and honeycomb veil



KYLA SSLUX71735 Boater in natural fishnet straw, draped in French lace and veiling







RIVA SSLUX71736

Boater in sea green ramie straw, scattered with curled sequin flowers



LOIRE SSLUX71737

Boater in black wicker sisal,
decorated with a beaded applique of
fleur de mars



LIANNE SSLUX71738
Asymmetric fedora in natural ramie straw, scattered with curled sequin flowers



SANDRA SSLUX71739
Asymmetric fedora in tan panama, decorated with a beaded applique of fleur de mars



WAVERLY SSLUX71740
Floppy wide brimmed fedora in white panama, decorated with a sequin applique of bird of paradise



NERIDA SSLUX71741 Floppy wide brimmed fedora in tan panama, decorated with coral reef embroidery

## SS17 UNISEX



SEAN SSLUX61760
Oversized fedora in white panama, with a contrasting black leather and grosgrain band, mh logo



SEAN SSLUX61760

Oversized fedora in grey panama, wi