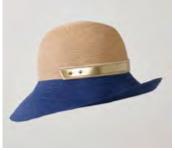

VENICE SSLUX61768 Fedora in grey ramie straw, with a frayed denim grosgrain band, mh logo

CASPIAN SSLUX61762 Large ring-top pork-pie hat in black ramie straw, with a black leather braid, mh logo

MARSH SSLUX61763
Asymmetric fedora in natural jute straw, with a contrasting frayed denim grosgrain band, mh logo

**ARNO SSLUX61770**Trilby in tan panama, with a black, gold and white braid, mh logo

**RIVER SSLUX61764**Tall fedora in natural fishnet straw, with a cotton galloon braid, mh logo

ADRIAN SSLUX61765 Asymmetric top hat in black ramie straw, with a black leather braid, mh logo