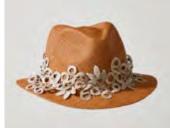

# MISA X KEEDA OIKAWA COLLABORATION

SSKDA617001-A
Asymmetric fedora in off white panama hand painted with multi colour flowers

SSKDA617001-B
Asymmetric fedora in off white panama hand painted with feather motif

SSKDA617001-C
Asymmetric fedora in off white panama hand painted with butterfly motif

SSKDA617001-D
Asymmetric fedora in off white panama hand painted as blue and black coral reef

SSKDA617002-E Asymmetric fedora in black panama hand painted with feather motif