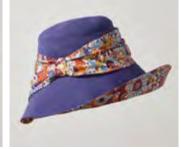

WADE SSLUX61761 Trilby in black fishnet straw, black leather and grosgrain band, mh logo

BAILEY SSLUX61766
Topper in a grey ramie straw,
with a coral camouflage Liberty print
bow-tie, mh logo

HUDSON SSLUX61767 Oversized fedora in natural ramie straw, with a Liberty print bow tie, mh logo

BAILEY SSLUX61766
Topper in sea green ramie straw, with a coral camouflage Liberty print bow-tie, mh logo

DAMIAN SSLUX61771

Boater in black fishnet straw,
with a black leather and grosgrain
band, mh logo