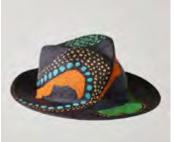

SSKDA617001-C
Asymmetric fedora in off white panama hand painted with butterfly motif

SSKDA617001-D
Asymmetric fedora in off white panama hand painted as blue and black coral reef

SSKDA617002-E Asymmetric fedora in black panama hand painted with feather motif

SSKDA617002-F Asymmetric fedora in black panama hand painted with orange tropical flower

SSKDA617002-G Asymmetric fedora in black panama hand painted as under water world

SSKDA617002-H Asymmetric fedora in black panama hand painted as a bird of paradise