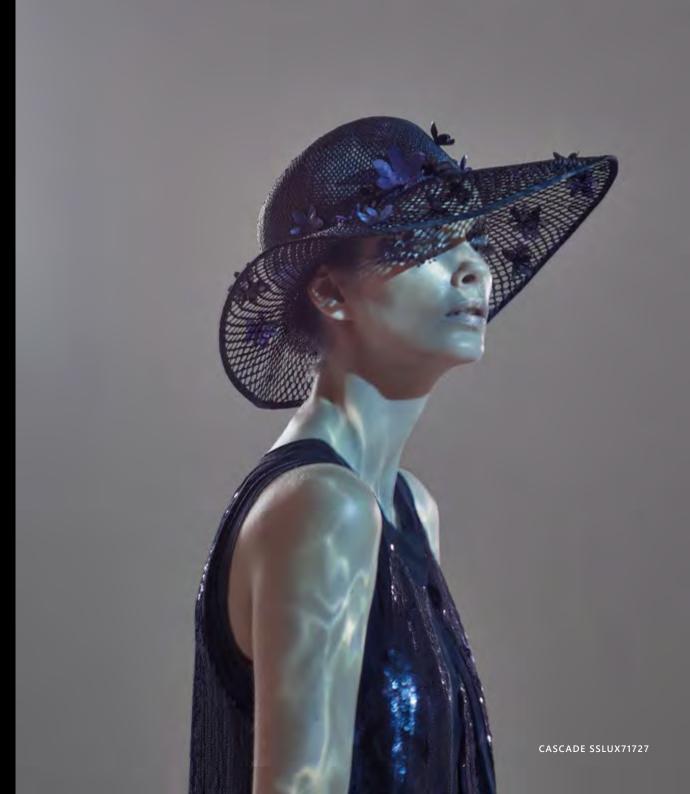

RANA SSLUX71725
Fedora in grey panama, with a cascading crystal feather chain

SANDY SSLUX71726 Wide brimmed cloche in natural wicker sisal, draped in French lace

CASCADE SSLUX71727 Wide brimmed cloche in black wicker sisal, scattered with curled sequin flowers