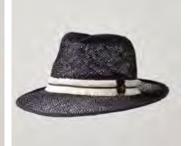

# SS17 LADIES LUX COLLECTION

HALEY SSLUX71720
Wide brimmed fedora in sea green ramie straw, decorated with a sequin applique of bird of paradise

BROOK SSLUX71721 Wide brimmed fedora in natural wicker sisal, draped in honeycomb veiling and sequin flowers