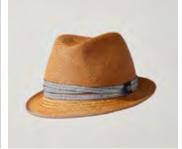

SANDRA SSLUX71739
Asymmetric fedora in tan panama, decorated with a beaded applique of fleur de mars

WAVERLY SSLUX71740
Floppy wide brimmed fedora in white panama, decorated with a sequin applique of bird of paradise