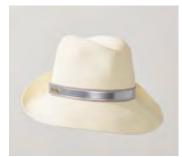

# SS17 LADIES LUX COLLECTION

HALEY SSLUX71720
Wide brimmed fedora in sea green ramie straw, decorated with a sequin applique of bird of paradise

BROOK SSLUX71721 Wide brimmed fedora in natural wicker sisal, draped in honeycomb veiling and sequin flowers