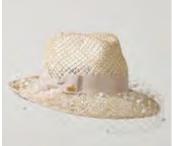

# Underwater Love spring/summer 2017

Misa's Spring/Summer 2017 collection looks beneath the waves to offer a fresh perspective on the sea and underwater life.

The collection brings together beautifully woven panamas, sisals and ramie straws in a variety of colours, from sandy shades to deep blue hues. Embellishments of beads and stones, hand cut sequin flowers, bird of paradise applique and Liberty printed bow ties are inspired by coral reefs and echo the essence of the sea.

The shapes found in this collection range from the classic to the bold and dramatic.

Misa's aqua sinamay 'Freights' headpiece is uniquely shaped to create the illusion of waves and capture the drama of the ocean.