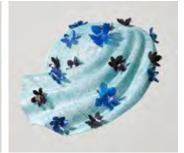

The shapes found in this collection range from the classic to the bold and dramatic.

Misa's aqua sinamay 'Freights' headpiece is uniquely shaped to create the illusion of waves and capture the drama of the ocean.

# SS17 ALLURE COLLECTION

DORY SSALL71707

Beret in royal blue sinamay, decorated with scattered coral reef embroidery

DORY SSALL71707

Beret in black sinamay,
decorated with scattered coral
reef embroidery

FREIGHTS SSALL71708
Wavy disc headdress in aqua sinamay, scattered with curled sequin flowers