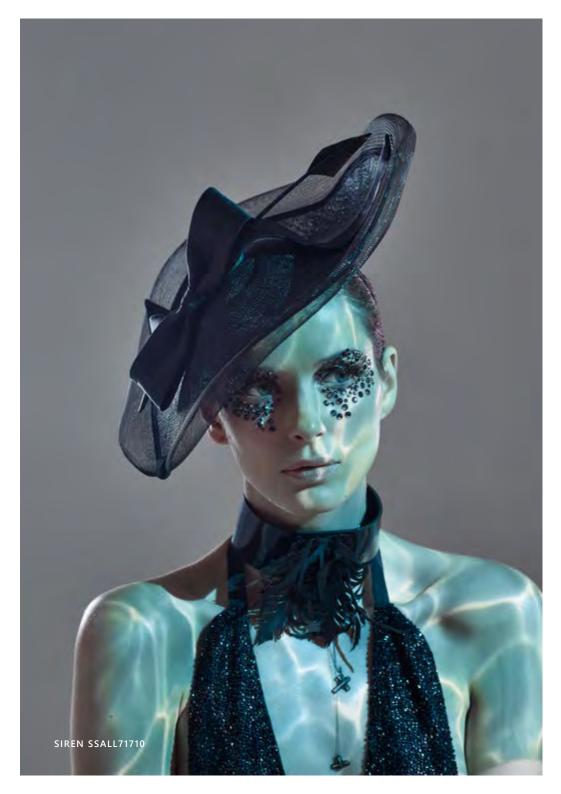

ANEMONE SSALL71709
Royal blue coral headdress in frayed crinoline, florescent tip in orange and yellow, scattered goose feathers

SIREN SSALL71710

Heart shaped headdress in black sinamay and crinoline, silk satin bows finished with arrowhead quill