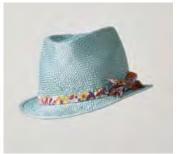

JENNIFER SSLUX717122 Wide brimmed fedora in knotted sisal, decorated with coral reef embroidery

SOFIA SSLUX71723 Wide brimmed fedora in grey ramie straw, scattered with curled sequin flowers

LAKE SSLUX71724 Fedora in tan panama, draped in French lace

OCEANE SSLUX71733 Asymmetric fedora in sea green ramie straw, wrapped with a frayed denim grosgrain ribbon and honeycomb veil

MARINA SSLUX71734 Boater in black fishnet straw, wrapped with a frayed grosgrain ribbon and spotted veil