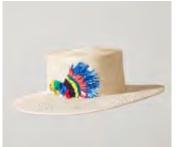

This season includes a unique collaborative collection of panama hats hand painted by artist Keeda Oikawa, which are beautifully crafted for the true individual.

# MISA X KEEDA OIKAWA COLLABORATION

SSKDA617001-A
Asymmetric fedora in off white panama hand painted with multi colour flowers

SSKDA617001-B
Asymmetric fedora in off white panama hand painted with feather motif

SSKDA617001-C
Asymmetric fedora in off white panama hand painted with butterfly motif

SSKDA617001-D
Asymmetric fedora in off white panama hand painted as blue and black coral reef

SSKDA617002-E Asymmetric fedora in black panama hand painted with feather motif

SSKDA617002-F Asymmetric fedora in black panama hand painted with orange tropical flower

SSKDA617002-G Asymmetric fedora in black panama hand painted as under water world

SSKDA617002-H Asymmetric fedora in black panama hand painted as a bird of paradise