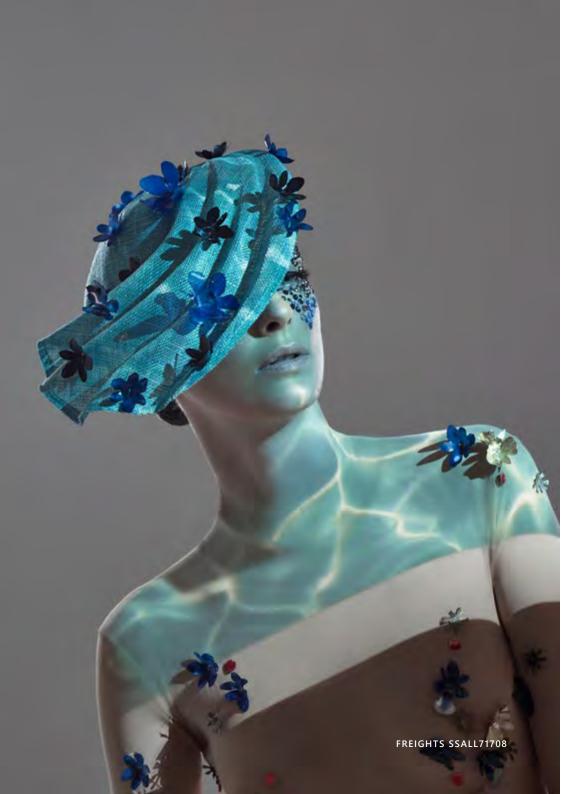

The shapes found in this collection range from the classic to the bold and dramatic.

Misa's aqua sinamay 'Freights' headpiece is uniquely shaped to create the illusion of waves and capture the drama of the ocean.

# SS17 ALLURE COLLECTION

DORY SSALL71707

Beret in royal blue sinamay, decorated with scattered coral reef embroidery

DORY SSALL71707

Beret in black sinamay,
decorated with scattered coral
reef embroidery

FREIGHTS SSALL71708
Wavy disc headdress in aqua sinamay, scattered with curled sequin flowers