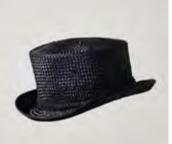

CORAL SSLUX71728
Tall fedora in black fishnet straw,
decorated with a beaded applique of
fleur de mars

FELICITY SSLUX71729 Tall fedora in white panama,

FRANCOISE SSLUX71730 Tall fedora in natural jute straw, decorated with coral reef embroidery with grosgrain ribbon and embellished with spotted veil

WADE SSLUX61761 Trilby in black fishnet straw, black leather and grosgrain band, mh logo

BAILEY SSLUX61766
Topper in a grey ramie straw,
with a coral camouflage Liberty print
bow-tie, mh logo

HUDSON SSLUX61767 Oversized fedora in natural ramie straw, with a Liberty print bow tie, mh logo