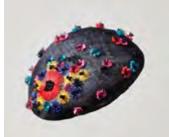

# SS17 ALLURE COLLECTION

DORY SSALL71707

Beret in royal blue sinamay, decorated with scattered coral reef embroidery

DORY SSALL71707

Beret in black sinamay,
decorated with scattered coral
reef embroidery

FREIGHTS SSALL71708
Wavy disc headdress in aqua sinamay, scattered with curled sequin flowers