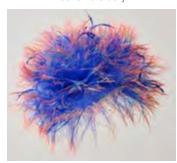

ANEMONE SSALL71709
Royal blue coral headdress in frayed crinoline, florescent tip in orange and yellow, scattered goose feathers

SIREN SSALL71710

Heart shaped headdress in black sinamay and crinoline, silk satin bows finished with arrowhead quill