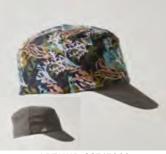

### SS17 ESSENTIALS COLLECTION

RACQUEL SS717001 Asymmetric draped cap in black linen, with mh logo

RACQUEL SS717001 Asymmetric draped cap in a combination of Khaki linen and Liberty coral camo print, with mh logo