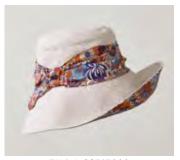

WADE SSLUX61761 Trilby in black fishnet straw, black leather and grosgrain band, mh logo

BAILEY SSLUX61766
Topper in a grey ramie straw,
with a coral camouflage Liberty print
bow-tie, mh logo

HUDSON SSLUX61767 Oversized fedora in natural ramie straw, with a Liberty print bow tie, mh logo