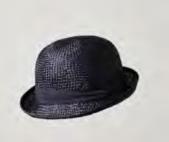

BLAKE SSLUX61772 Bowler in black ramie straw, with a black and silver braid, mh logo