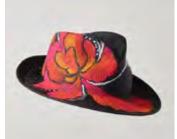

SSKDA617002-F Asymmetric fedora in black panama hand painted with orange tropical flower

SSKDA617002-G Asymmetric fedora in black panama hand painted as under water world

SSKDA617002-H Asymmetric fedora in black panama hand painted as a bird of paradise