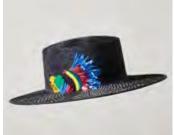

This season includes a unique collaborative collection of panama hats hand painted by artist Keeda Oikawa, which are beautifully crafted for the true individual.

SSKDA617001-C
Asymmetric fedora in off white panama hand painted with butterfly motif

SSKDA617001-D
Asymmetric fedora in off white panama hand painted as blue and black coral reef

SSKDA617002-E Asymmetric fedora in black panama hand painted with feather motif

SSKDA617002-F Asymmetric fedora in black panama hand painted with orange tropical flower

SSKDA617002-G Asymmetric fedora in black panama hand painted as under water world

SSKDA617002-H Asymmetric fedora in black panama hand painted as a bird of paradise