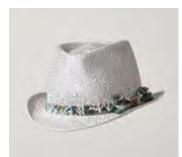

WADE SSLUX61761 Trilby in black fishnet straw, black leather and grosgrain band, mh logo

BAILEY SSLUX61766
Topper in a grey ramie straw,
with a coral camouflage Liberty print
bow-tie, mh logo

HUDSON SSLUX61767 Oversized fedora in natural ramie straw, with a Liberty print bow tie, mh logo