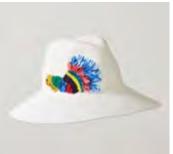

# SS17 ALLURE COLLECTION

DORY SSALL71707

Beret in royal blue sinamay, decorated with scattered coral reef embroidery

DORY SSALL71707

Beret in black sinamay,
decorated with scattered coral
reef embroidery

FREIGHTS SSALL71708
Wavy disc headdress in aqua sinamay, scattered with curled sequin flowers

ANEMONE SSALL71709
Royal blue coral headdress in frayed crinoline, florescent tip in orange and yellow, scattered goose feathers

SIREN SSALL71710

Heart shaped headdress in black sinamay and crinoline, silk satin bows finished with arrowhead quill