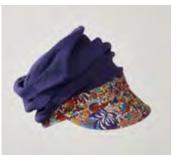

RACQUEL SS717001 Asymmetric draped cap in a combination of Navy linen and Liberty print, with mh logo

LUCA SS717004 Paper braid Fedora in off white, with reversible metallic leather band

LUCA SS717004 Paper braid fedora in off white and navy combination with reversible metallic leather band