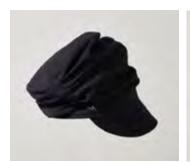

### SS17 ESSENTIALS COLLECTION

RACQUEL SS717001 Asymmetric draped cap in black linen, with mh logo

RACQUEL SS717001 Asymmetric draped cap in a combination of Khaki linen and Liberty coral camo print, with mh logo