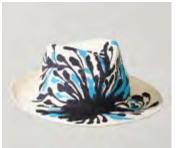

This season includes a unique collaborative collection of panama hats hand painted by artist Keeda Oikawa, which are beautifully crafted for the true individual.

SSKDA617001-C
Asymmetric fedora in off white panama hand painted with butterfly motif

SSKDA617001-D
Asymmetric fedora in off white panama hand painted as blue and black coral reef

SSKDA617002-E Asymmetric fedora in black panama hand painted with feather motif