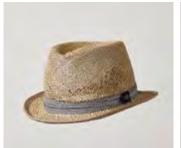

JENNIFER SSLUX717122 Wide brimmed fedora in knotted sisal, decorated with coral reef embroidery

SOFIA SSLUX71723 Wide brimmed fedora in grey ramie straw, scattered with curled sequin flowers

LAKE SSLUX71724 Fedora in tan panama, draped in French lace