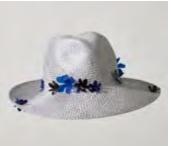

SSKDA617001-C
Asymmetric fedora in off white panama hand painted with butterfly motif

SSKDA617001-D
Asymmetric fedora in off white panama hand painted as blue and black coral reef

SSKDA617002-E Asymmetric fedora in black panama hand painted with feather motif