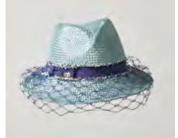

# SS17 ALLURE COLLECTION

DORY SSALL71707

Beret in royal blue sinamay, decorated with scattered coral reef embroidery

DORY SSALL71707

Beret in black sinamay,
decorated with scattered coral
reef embroidery

FREIGHTS SSALL71708
Wavy disc headdress in aqua sinamay, scattered with curled sequin flowers