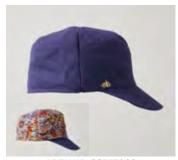

### SS17 ESSENTIALS COLLECTION

RACQUEL SS717001 Asymmetric draped cap in black linen, with mh logo

RACQUEL SS717001 Asymmetric draped cap in a combination of Khaki linen and Liberty coral camo print, with mh logo

RACQUEL SS717001 Asymmetric draped cap in a combination of Navy linen and Liberty print, with mh logo

LUCA SS717004 Paper braid Fedora in off white, with reversible metallic leather band

LUCA SS717004 Paper braid fedora in off white and navy combination with reversible metallic leather band