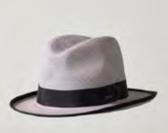

RANA SSLUX71725
Fedora in grey panama, with a cascading crystal feather chain

SANDY SSLUX71726 Wide brimmed cloche in natural wicker sisal, draped in French lace

CASCADE SSLUX71727 Wide brimmed cloche in black wicker sisal, scattered with curled sequin flowers