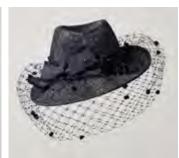

ANEMONE SSALL71709
Royal blue coral headdress in frayed crinoline, florescent tip in orange and yellow, scattered goose feathers

SIREN SSALL71710

Heart shaped headdress in black sinamay and crinoline, silk satin bows finished with arrowhead quill