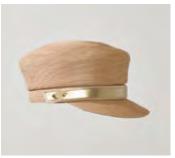

# **BROOK SSLUX71721**

# SS17 LADIES LUX COLLECTION

HALEY SSLUX71720
Wide brimmed fedora in sea green ramie straw, decorated with a sequin applique of bird of paradise

BROOK SSLUX71721 Wide brimmed fedora in natural wicker sisal, draped in honeycomb veiling and sequin flowers