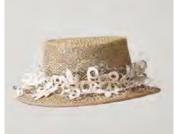

# SS17 LADIES LUX COLLECTION

HALEY SSLUX71720
Wide brimmed fedora in sea green ramie straw, decorated with a sequin applique of bird of paradise

BROOK SSLUX71721 Wide brimmed fedora in natural wicker sisal, draped in honeycomb veiling and sequin flowers

JENNIFER SSLUX717122 Wide brimmed fedora in knotted sisal, decorated with coral reef embroidery

SOFIA SSLUX71723 Wide brimmed fedora in grey ramie straw, scattered with curled sequin flowers

LAKE SSLUX71724 Fedora in tan panama, draped in French lace