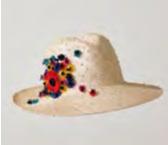

# MISA X KEEDA OIKAWA COLLABORATION

SSKDA617001-A
Asymmetric fedora in off white panama hand painted with multi colour flowers

SSKDA617001-B
Asymmetric fedora in off white panama hand painted with feather motif

SSKDA617001-C
Asymmetric fedora in off white panama hand painted with butterfly motif

SSKDA617001-D
Asymmetric fedora in off white panama hand painted as blue and black coral reef

SSKDA617002-E Asymmetric fedora in black panama hand painted with feather motif