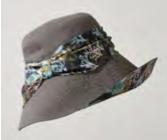

VENICE SSLUX61768 Fedora in grey ramie straw, with a frayed denim grosgrain band, mh logo

CASPIAN SSLUX61762 Large ring-top pork-pie hat in black ramie straw, with a black leather braid, mh logo

MARSH SSLUX61763
Asymmetric fedora in natural jute straw, with a contrasting frayed denim grosgrain band, mh logo