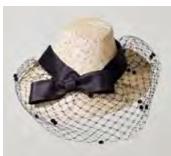

MUIR SSALL71711 Miniature trilby in dark navy sinamay and black crinoline, with an ecliptic of gold pearls

MIRA SSALL71712
Miniature coolie in knotted sisal,
with black silk satin bow and
spotted veil

THAMES SSALL71713 Miniature trilby in black sinamay, with frayed grosgrain ribbons, embroidered with pearls and spotted veil